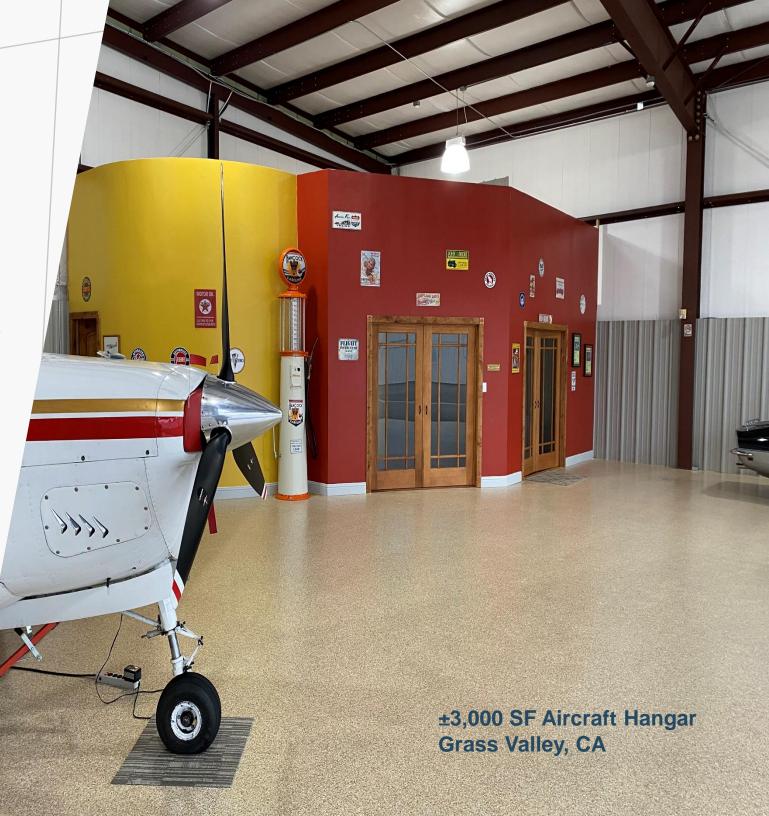

## Nevada County Hangar

is a rare opportunity to acquire an exclusive, high end, 3,000 SF aircraft hangar at Nevada County Airport, California, USA. Ideal for personal hangar space. Features include: nice office with high-end finish; a bathroom and laundry with on-demand hot water. This hangar boasts a new epoxy floor, full RV hook ups, satellite TV and high-speed internet. The ultimate man cave for your aircraft, RV and toys!

## **Property Specifications**

- ±3,000 Square Feet (60'W x 50'D)
- Built 2004
- Hangar Door: 60' X 18' Bi-Fold Schweiss Door
- Nice office, Half Bath, Washer / Drier
- RV hooks ups

٠

- Epoxy Floor brand new!
- Fully insulated