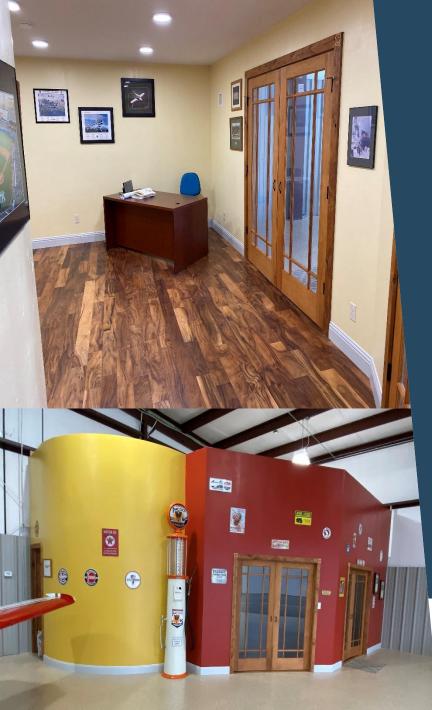

## Nevada County Hangar

is a rare opportunity to acquire an exclusive, high end, 3,000 SF aircraft hangar at Nevada County Airport, California, USA. Ideal for personal hangar space. Features include: nice office with high-end finish; a bathroom and laundry with on-demand hot water. This hangar boasts a new epoxy floor, full RV hook ups, satellite TV and high-speed internet. The ultimate man cave for your aircraft, RV and toys!

## **Property Specifications**

- ±3,000 Square Feet (60'W x 50'D)
- Built 2004
- Hangar Door: 60' X 18' Bi-Fold Schweiss Door
- Nice office, Half Bath, Washer / Drier
- RV hooks ups

٠

- Epoxy Floor brand new!
- Fully insulated