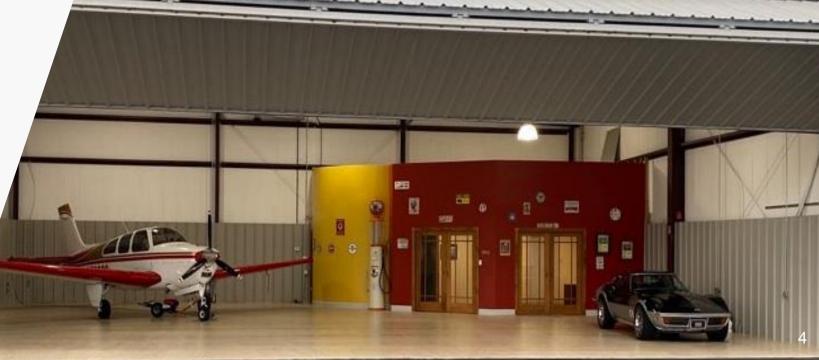

## Nevada County Hangar

is a rare opportunity to acquire an exclusive, high end, 3,000 SF aircraft hangar at Nevada County Airport, California, USA. Ideal for personal hangar space. Features include: nice office with high-end finish; a bathroom and laundry with on-demand hot water. This hangar boasts a new epoxy floor, full RV hook ups, satellite TV and high-speed internet. The ultimate man cave for your aircraft, RV and toys!

## **Property Specifications**

- ±3,000 Square Feet (60'W x 50'D)
- Built 2004
- Hangar Door: 60' X 18' Bi-Fold Schweiss Door
- Nice office, Half Bath, Washer / Drier
- RV hooks ups

٠

- Epoxy Floor brand new!
- Fully insulated