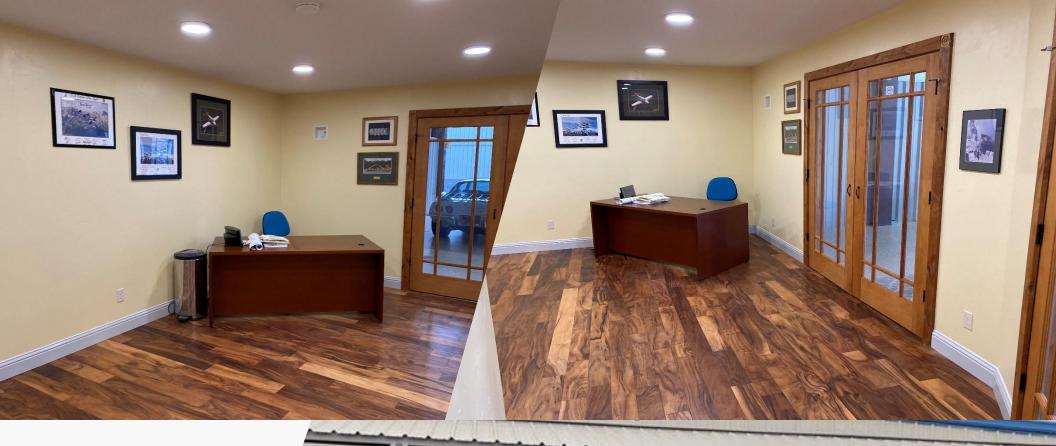

## Nevada County Hangar

is a rare opportunity to acquire an exclusive, high end, 3,000 SF aircraft hangar at Nevada County Airport, California, USA. Ideal for personal hangar space. Features include: nice office with high-end finish; a bathroom and laundry with on-demand hot water. This hangar boasts a new epoxy floor, full RV hook ups, satellite TV and high-speed internet. The ultimate man cave for your aircraft, RV and toys!

## **Property Specifications**

- ±3,000 Square Feet (60'W x 50'D)
- Built 2004
- Hangar Door: 60' X 18' Bi-Fold Schweiss Door
- Nice office, Half Bath, Washer / Drier
- RV hooks ups

٠

- Epoxy Floor brand new!
- Fully insulated