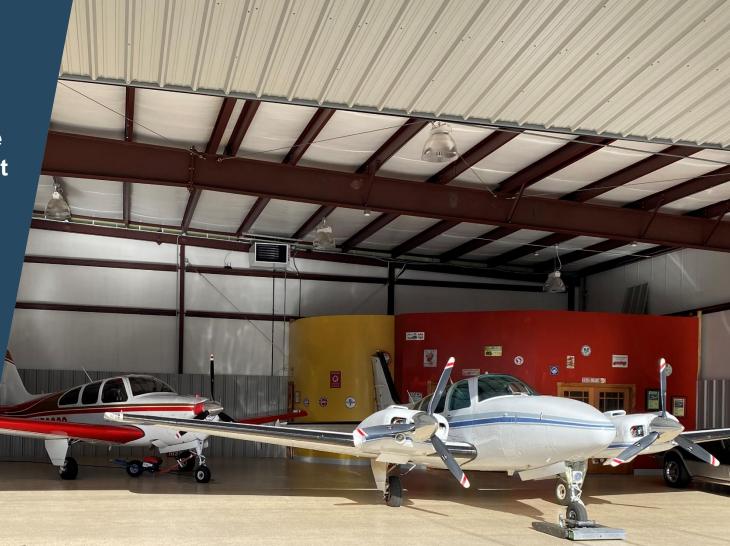

## Nevada County Hangar

is a rare opportunity to acquire an exclusive, high end, 3,000 SF aircraft hangar at Nevada County Airport, California, USA. Ideal for personal hangar space. Features include: nice office with high-end finish; a bathroom and laundry with on-demand hot water. This hangar boasts a new epoxy floor, full RV hook ups, satellite TV and high-speed internet. The ultimate man cave for your aircraft, RV and toys!

## **Property Specifications**

- ±3,000 Square Feet (60'W x 50'D)
- Built 2004
- Hangar Door: 60' X 18' Bi-Fold Schweiss Door
- Nice office, Half Bath, Washer / Drier
- RV hooks ups

٠

- Epoxy Floor brand new!
- Fully insulated