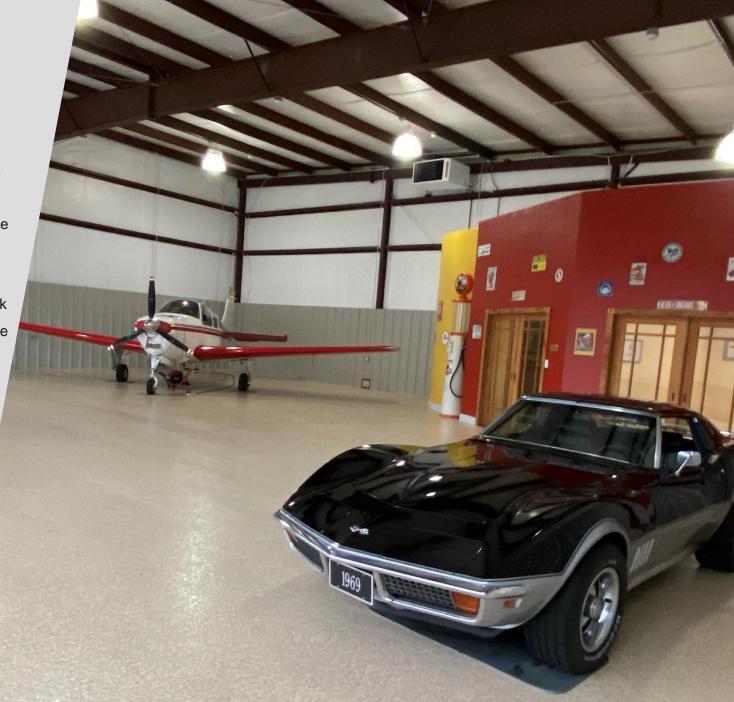

## Nevada County Hangar

is a rare opportunity to acquire an exclusive, high end, 3,000 SF aircraft hangar at Nevada County Airport, California, USA. Ideal for personal hangar space. Features include: nice office with high-end finish; a bathroom and laundry with on-demand hot water. This hangar boasts a new epoxy floor, full RV hook ups, satellite TV and high-speed internet. The ultimate man cave for your aircraft, RV and toys!

## **Property Specifications**

- ±3,000 Square Feet (60'W x 50'D)
- Built 2004
- Hangar Door: 60' X 18' Bi-Fold Schweiss Door
- Nice office, Half Bath, Washer / Drier
- RV hooks ups

٠

- Epoxy Floor brand new!
- Fully insulated