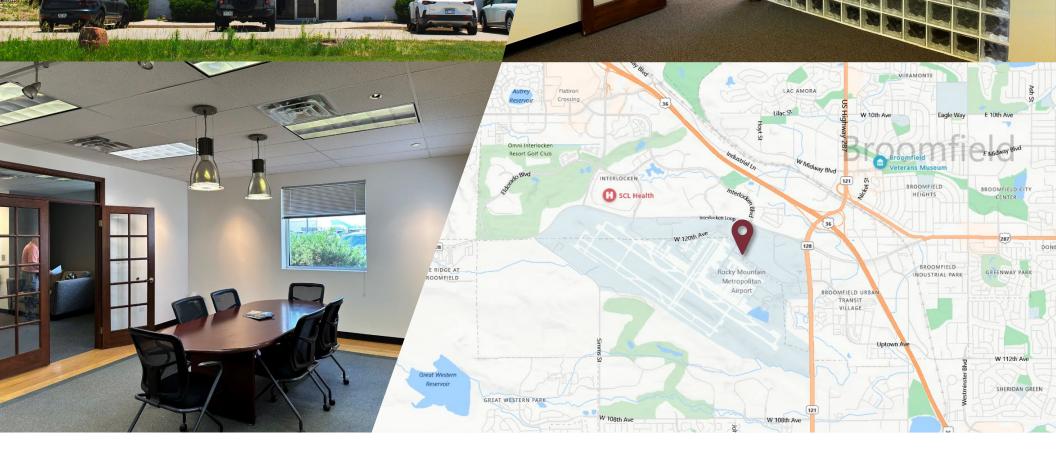

## Rocky Mountain Metro Airport (KBJC)

11880 Airport Way, Broomfield, CO 80021

### **PROPERTY** Overview

Airport Real Estate is pleased to offer to the aviation marketplace a large corporate hangar opportunity at Rocky Mountain Metro Airport (KBJC). The hangar is 75' x 70' [ $\pm$ 5,250 SF] with a south facing 70' x 18' bi-folding door. There is  $\pm$ 1,300 SF of office space – including a conference room. Heated hangar – two Vantage II gas tubes - with nice epoxy floor. Excellent access and visibility from Airport Way. Secure this hangar space today!

## Rocky Mountain Metro Airport (KBJC)

MOUNTAIN AMATH

11880 Airport Way, Broomfield, CO 80021

DISCLAIMER: INDEPENDENTLY OWNED AND OPERATED AIRPORT REAL ESTATE ©2022. NO WARRANTY OR REPRESENTATION, EXPRESS OR IMPLIED, IS MADE TO THE ACCURACY OR COMPLETENESS OF THE INFORMATION CONTAINED HEREIN, AND SAME IN SUBMITTED. SUBJECT TO ERRORS, OMISSIONS, CHANGE OF PRICE, RENTAL OR OTHER CONDITIONS, WITHDRAWAL WITHOUT NOTICE, AND TO ANY SPECIAL LISTING CONDITIONS IMPOSED BY PROPERTY OWNER(S). AS APPLICABLE, WE MAKE NO REPRESENTATION TO THE CONDITION OF THE PROPERTY (OR PROPERTIES) IN QUESTION.