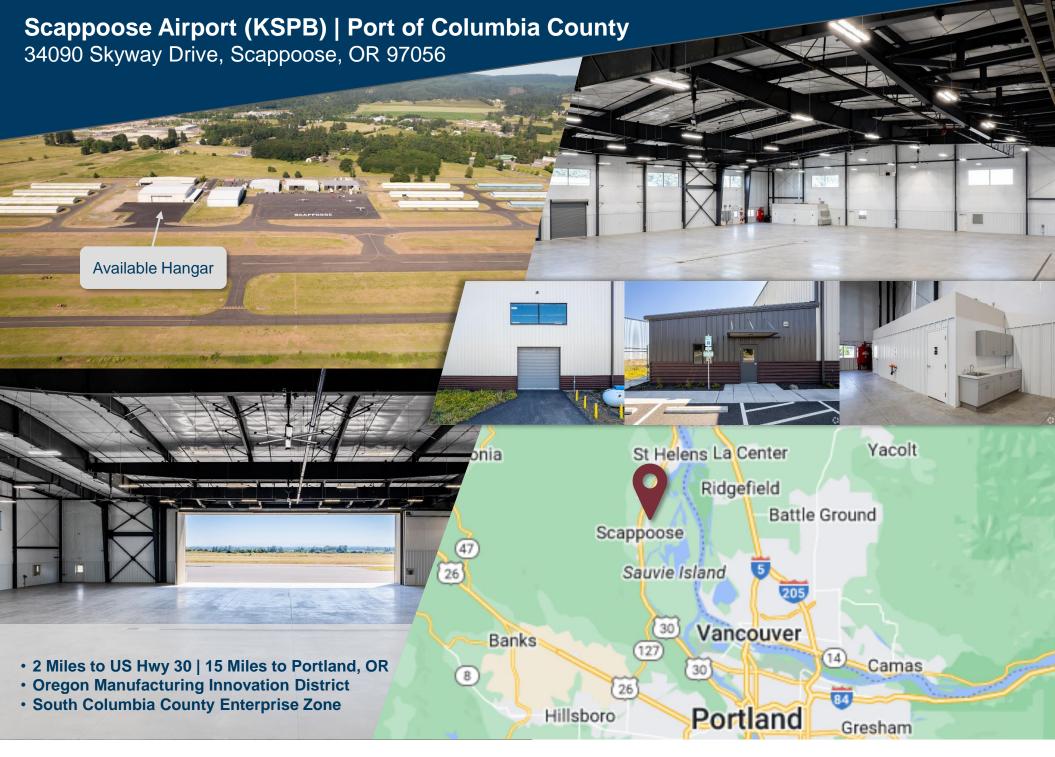

## Scappoose Airport (KSPB) | Port of Columbia County

34090 Skyway Drive, Scappoose, OR 97056

bor@bangrealty.com

513 898 1551

## PROPERTY Overview

Airport Real Estate and Bang Realty are pleased to offer to the aviation marketplace a large hangar opportunity at Scappoose Airport. The property consists of 27,000 square feet of clearspan hangar space and ±4,500 square feet of office space with complete utilities (power, water, sewer and telecom) and fire protection; built in 2021. It is zoned industrial with airport overlay; requires aviation uses. Join Oregon Aero, Sport Copter, Overall Aircraft Services, Precision Composites, and US AeroClub. This hangar is brand new and unused. No taxes at Scappoose Airport! Secure this hangar space today!