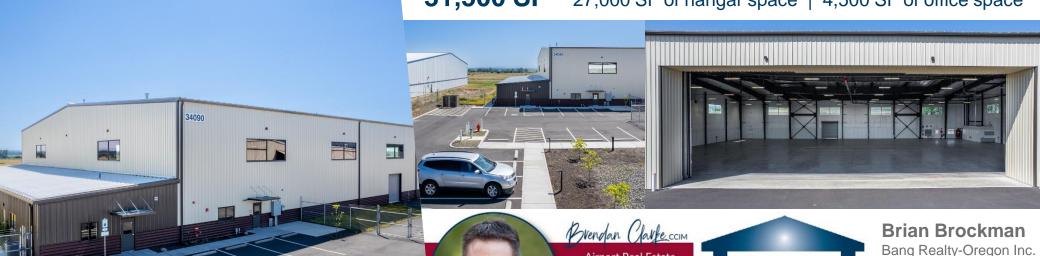

## PROPERTY Overview

Airport Real Estate and Bang Realty are pleased to offer to the aviation marketplace a large hangar opportunity at Scappoose Airport. The property consists of 27,000 square feet of clearspan hangar space and ±4,500 square feet of office space with complete utilities (power, water, sewer and telecom) and fire protection; built in 2021. It is zoned industrial with airport overlay; requires aviation uses. Join Oregon Aero, Sport Copter, Overall Aircraft Services, Precision Composites, and US AeroClub. This hangar is brand new and unused. No taxes at Scappoose Airport! Secure this hangar space today!

**31,500 SF** 27,000 SF of hangar space | 4,500 SF of office space

Airport Real Estate

Aviation Specialist

719.649.2688

www.AirportRealEstate.aero

DISCLAIMER: INDEPENDENTLY OWNED AND OPERATED AIRPORT REAL ESTATE ©2022. NO WARRANTY OR REPRESENTATION, EXPRESS OR IMPLIED, IS MADE TO THE ACCURACY OR COMPLETENESS OF THE INFORMATION CONTAINED HEREIN, AND SAME IN SUBMITTED. SUBJECT TO ERRORS, OMISSIONS, CHANGE OF PRICE, RENTAL OR OTHER CONDITIONS, WITHDRAWAL WITHOUT NOTICE, AND TO ANY SPECIAL LISTING CONDITIONS IMPOSED BY PROPERTY OWNER(S). AS APPLICABLE, WE MAKE NO REPRESENTATION TO THE CONDITION OF THE PROPERTY (OR PROPERTIES) IN QUESTION.